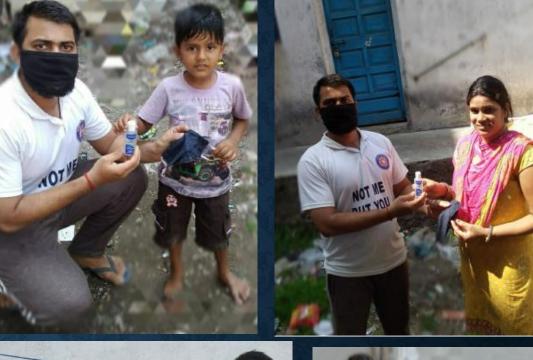

# **DISTRIBUTION OF MASSKS AND SANITIZERS DURING COVID**

Activity: Tree plantation at home

Activity: Yoga Day celebration at home