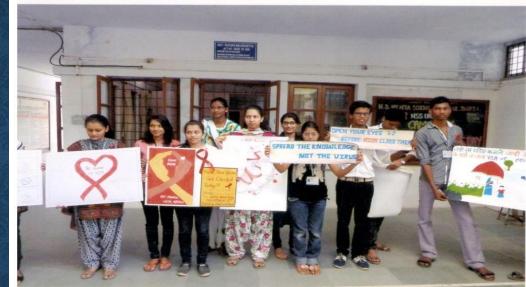

Street plays
- Health programs

## Yoga day celebration







Bordi, Maharashtra, India 4P2M+3RX, Bordi, Maharashtra 401701, India Lat 20.100063°









## TREE PLANTATION











## **Orientation program for newly enrolled NSS volunteers**



# HEALTH CAMPS

#### **BLOOD DONATION CAMP**

GPS Map Camera



Google

Bordi, Maharashtra, India 4P2M+3RX, Bordi, Maharashtra 401701, India Lat 20.100144° Long 72.73406° 05/03/22 09:53 AM



Bordi, Maharashtra, India 4P2M+3RX, Bordi, Maharashtra 401701, India Lat 20.100269° Long 72.7342° 05/03/22 10:42 AM



8 6 G

Bordi, Maharashtra, India 4P2M+3RX, Bordi, Maharashtra 401701, India Lat 20.100221° Long 72.734285° 05/03/22 11:07 AM





#### **BLOOD DONATION CERTIFICATES**







#### **VACCINATION CAMP**







#### AIDS AWARENESS PROGRAMME





## **ELECTION AND VOTER AWARENESS PROGRAMME**



#### **CAMPUS AND BEACH CLEANING**



## **AIDS AWARENESS SKIT COMPETITION**



#### **VIJAYWADI COAST CLEANING**



गांधी जयंतीनिमित्त कांदळ्यन स्वच्छता व संवर्धन अभियानात सहभागी बोर्डीच्या एन.बी.मेहता महाविद्यालयाचे विद्यार्थी, स्थानिक व प्रशासनाचे विविध विभाग यांनी सहभाग घेतला.

#### गांधी जयंतीनिमित्त कांदळवन स्वच्छता व संवर्धन अभियान

एनिमल वेल्फेअर असोसिएशन.

मेहता विज्ञान महाविद्यालयाच्या

सहभाग नोंदवला.

एन.एस.एस. आणि एन.सी.सी.चे

♦ बोर्डी : १५० व्या गांधी जयंतीनिमित्त मंगळवारी २ ऑक्टोबर रोजी सकाळी ११ वाजता चिखले-घोलवड या गावच्या सीमेवरील विजयवाडी समद्रकिनारी असलेल्या कांदळवनातील झाडांच्या फांद्यांना भरतीच्या लाटांनी गुंडाळलेले प्लास्टिक कादन स्वच्छता व संवर्धन अभियान केले गेले. त्याला या स्वच्छता मोहिमेत कृतीशील उत्तम प्रतिसाद म