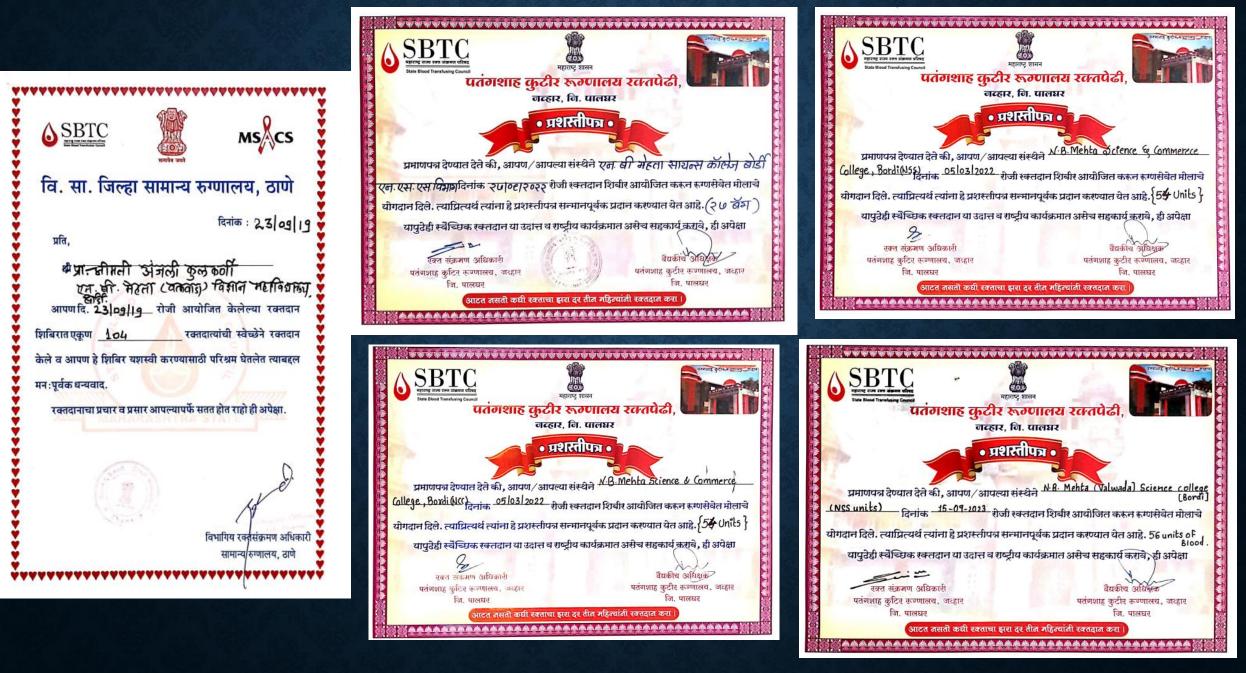

#### **BLOOD DONATION CERTIFICATES**

# **BLOOD DONATION CAMPS' DETAILS**

| Sr.<br>No. | Year    | Date       | No. of<br>Units<br>collected | Name of the Blood Bank called                       |
|------------|---------|------------|------------------------------|-----------------------------------------------------|
| 1          | 2018-19 | 28/09/2018 | 101                          | Thane blood bank and Hospital                       |
| 2          | 2019-20 | 23/09/2019 | 104                          | Thane blood bank and Hospital                       |
| 3          | 2020-21 | 20/12/2020 | 35                           | Patangshah Cottage Hospital & Blood<br>bank, Jawhar |
| 4          | 2021-22 | 05/03/2022 | 54                           | Patangshah Cottage Hospital & Blood<br>bank, Jawhar |
| 5          | 2022-23 | 23/09/2022 | 27                           | Patangshah Cottage Hospital & Blood<br>bank, Jawhar |