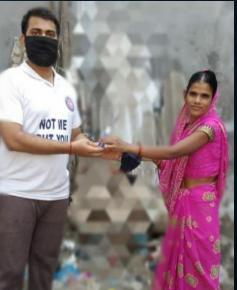

# **DISTRIBUTION OF MASSKS AND SANITIZERS DURING COVID**

Activity: Tree plantation at home

Activity: Yoga Day celebration at home