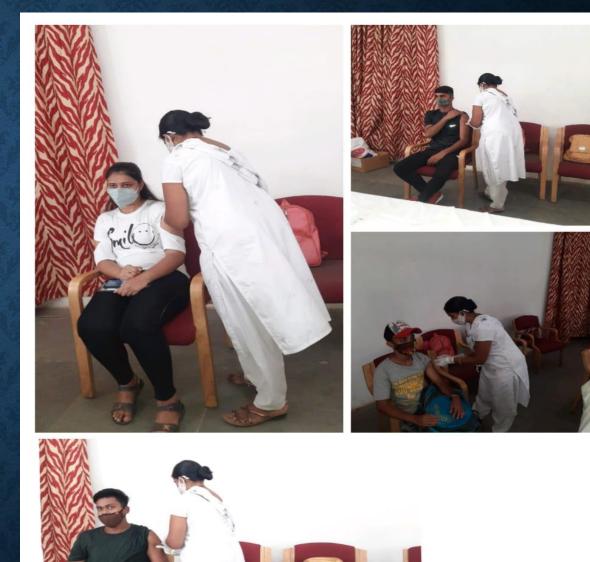

ation program
- Cleanliness program
- Street plays
- Health programs

## Yoga day celebration







Bordi, Maharashtra, India 4P2M+3RX, Bordi, Maharashtra 401701, India Lat 20.100063°









## TREE PLANTATION











## **Orientation program for newly enrolled NSS volunteers**



# HEALTH CAMPS

#### **BLOOD DONATION CAMP**

GPS Map Camera



Google

Bordi, Maharashtra, India 4P2M+3RX, Bordi, Maharashtra 401701, India Lat 20.100144° Long 72.73406° 05/03/22 09:53 AM



Bordi, Maharashtra, India 4P2M+3RX, Bordi, Maharashtra 401701, India Lat 20.100269° Long 72.7342° 05/03/22 10:42 AM



8 6 G

Bordi, Maharashtra, India 4P2M+3RX, Bordi, Maharashtra 401701, India Lat 20.100221° Long 72.734285° 05/03/22 11:07 AM





#### **BLOOD DONATION CERTIFICATES**







#### **VACCINATION CAMP**







#### AIDS AWARENESS PROGRAMME





## **ELECTION AND VOTER AWARENESS PROGRAMME**



#### **CAMPUS AND BEACH CLEANING**



## **AIDS AWARENESS SKIT COMPETITION**



#### **VIJAYWADI COAST CLEANING**



गांधी जयंतीनिमित्त कांदळ्यन स्वच्छता व संवर्धन अभियानात सहभागी बोर्डीच्या एन.बी.मेहता महाविद्यालयाचे विद्यार्थी, स्थानिक व प्रशासनाचे विविध विभाग यांनी सहभाग घेतला.

#### गांधी जयंतीनिमित्त कांदळवन स्वच्छता व संवर्धन अभियान

एनिमल वेल्फेअर असोसिएशन.

मेहता विज्ञान महाविद्यालयाच्या

सहभाग नोंदवला.

एन.एस.एस. आणि एन.सी.सी.चे

♦ बोर्डी : १५० व्या गांधी जयंतीनिमित्त मंगळवारी २ ऑक्टोबर रोजी सकाळी ११ वाजता चिखले-घोलवड या गावच्या सीमेवरील विजयवाडी समद्रकिनारी असलेल्या कांदळवनातील झाडांच्या फांद्यांना भरतीच्या लाटांनी गुंडाळलेले प्लास्टिक कादन स्वच्छता व संवर्धन अभियान केले गेले. त्याला या स्वच