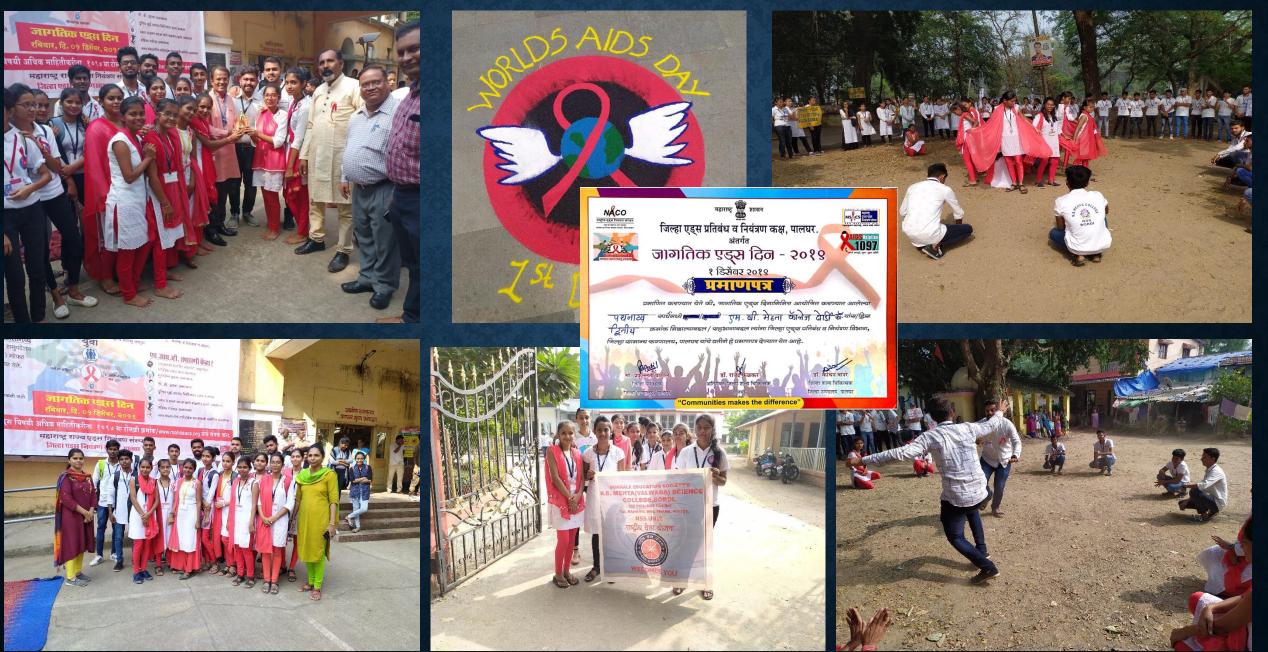

a Lat 20.100063°









## TREE PLANTATION











## **Orientation program for newly enrolled NSS volunteers**



# HEALTH CAMPS

#### **BLOOD DONATION CAMP**

GPS Map Camera



Google

Bordi, Maharashtra, India 4P2M+3RX, Bordi, Maharashtra 401701, India Lat 20.100144° Long 72.73406° 05/03/22 09:53 AM



Bordi, Maharashtra, India 4P2M+3RX, Bordi, Maharashtra 401701, India Lat 20.100269° Long 72.7342° 05/03/22 10:42 AM



8 6 G

Bordi, Maharashtra, India 4P2M+3RX, Bordi, Maharashtra 401701, India Lat 20.100221° Long 72.734285° 05/03/22 11:07 AM





#### **BLOOD DONATION CERTIFICATES**







#### **VACCINATION CAMP**







#### AIDS AWARENESS PROGRAMME





## **ELECTION AND VOTER AWARENESS PROGRAMME**



#### **CAMPUS AND BEACH CLEANING**



## **AIDS AWARENESS SKIT COMPETITION**



#### **VIJAYWADI COAST CLEANING**



गांधी जयंतीनिमित्त कांदळ्यन स्वच्छता व संवर्धन अभियानात सहभागी बोर्डीच्या एन.बी.मेहता महाविद्यालयाचे विद्यार्थी, स्थानिक व प्रशासनाचे विविध विभाग यांनी सहभाग घेतला.

#### गांधी जयंतीनिमित्त कांदळवन स्वच्छता व संवर्धन अभियान

एनिमल वेल्फेअर असोसिएशन.

मेहता विज्ञान महाविद्यालयाच्या

सहभाग नोंदवला.

एन.एस.एस. आणि एन.सी.सी.चे

♦ बोर्डी : १५० व्या गांधी जयंतीनिमित्त मंगळवारी २ ऑक्टोबर रोजी सकाळी ११ वाजता चिखले-घोलवड या गावच्या सीमेवरील विजयवाडी समद्रकिनारी असलेल्या कांदळवनातील झाडांच्या फांद्यांना भरतीच्या लाटांनी गुंडाळलेले प्लास्टिक कादन स्वच्छता व संवर्धन अभियान केले गेले. त्याला या स्वच्छता मोहिमेत कृतीशील उत्तम प्रतिसाद मिळाला.

🔶 शासनाच्या स्वच्छता हीच सेवा या उपक्र 🛛 🔶 या कार्यक्रमाचे आयोजन माअंतर्गत भारतीय तटरक्षक दल, बोर्डी स्थानिकांच्या मदतीने अ