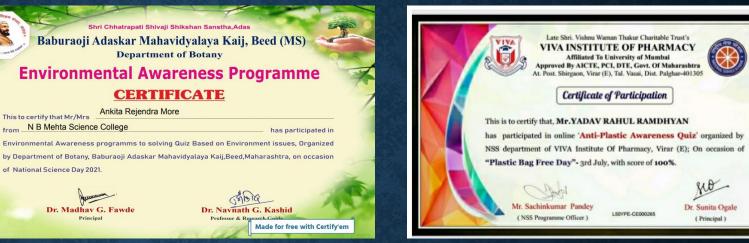

### **STUDENTS' CERTIFICATES OF DIFFERENT CAMPS**

### Anti-plastic Awareness-

Poetry and eassay writing competition

Date - 03/07/2020

PLANTATION :- IN MY GARDEN AREAS I HAVE MADE O SOME PLANTATION. IN WHICH THERE IS PLANT OF VEGITABLES, MEDICINAL ETC.

ADDITIONAL PLANTS IN MY GARDEN M:-