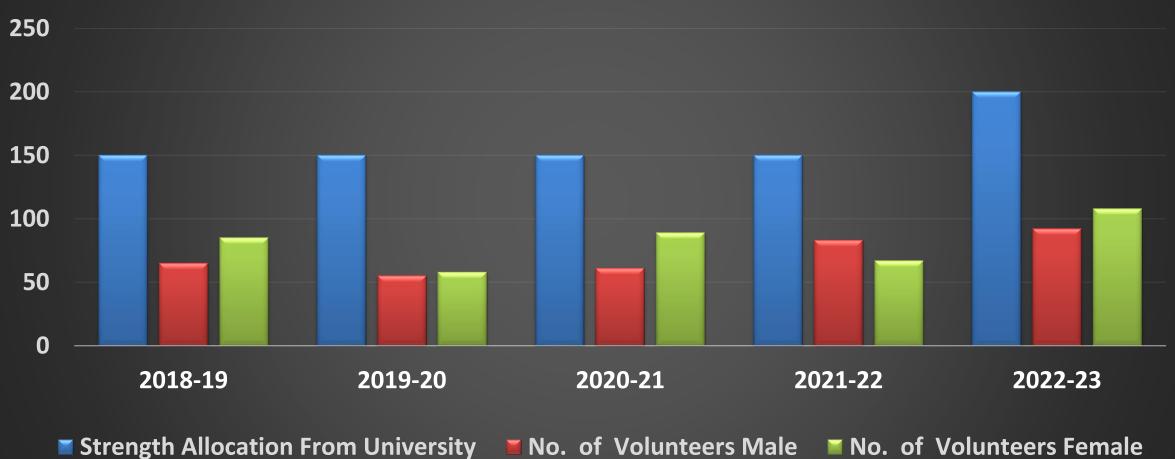

# **ENROLLMENT CHART**

| Sr.<br>No. | Year    | Unit | Strength<br>Allocation<br>From | <b>No. of Volunteers</b> |     |       |
|------------|---------|------|--------------------------------|--------------------------|-----|-------|
|            |         |      | University                     | Μ                        | F   | Total |
| 1.         | 2018-19 | 2    | 150                            | 65                       | 85  | 150   |
| 2.         | 2019-20 | 2    | 150                            | 55                       | 58  | 150   |
| 3.         | 2020-21 | 2    | 150                            | 61                       | 89  | 150   |
| 4.         | 2021-22 | 2    | 150                            | 83                       | 67  | 150   |
| 5.         | 2022-23 | 2    | 200                            | 92                       | 108 | 200   |

# **Yearwise Enrollment of Volunteers**