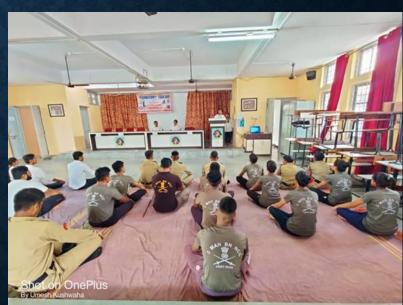

an competition on Constitution Day
- Students' individual participation in other camps/programs:
- LTP Camp
- Essay, Slogan and Poster competitions Avhan Camp



# **COMMON REGULAR ACTIVITIES UNDER NSS**

- Yoga day celebration
- Tree plantation program
- Orientation program for newly enrolled NSS volunteers
- Campus cleaning program
- Awareness programs
- Guest lectures
- Celebration of days

# The local community benefitted by the NSS unit of the college through various extension activities and outreach programs such as:

- Awareness programs
- Antiplastic campaign
- Blood donation camp
- Tree plantation program
- Cleanliness program
- Street plays
- Health programs

## Yoga day celebration







Bordi, Maharashtra, India 4P2M+3RX, Bordi, Maharashtra 401701, India Lat 20.100063°









## TREE PLANTATION











## **Orientation program for newly enrolled NSS volunteers**



# HEALTH CAMPS

#### **BLOOD DONATION CAMP**

GPS Map Camera



Google

Bordi, Maharashtra, India 4P2M+3RX, Bordi, Maharashtra 401701, India Lat 20.100144° Long 72.73406° 05/03/22 09:53 AM



Bordi, Maharashtra, India 4P2M+3RX, Bordi, Maharashtra 401701, India Lat 20.100269° Long 72.7342° 05/03/22 10:42 AM



8 6 G

Bordi, Maharashtra, India 4P2M+3RX, Bordi, Maharashtra 401701, India Lat 20.100221° Long 72.734285° 05/03/22 11:07 AM





#### **BLOOD DONATION CERTIFICATES**







#### **VACCINATION CAMP**







#### AIDS AWARENESS PROGRAMME





## **ELECTION AND VOTER AWARENESS PROGRAMME**



#### **CAMPUS AND BEACH CLEANING**



## **AIDS AWARENESS SKIT COMPETITION**



#### **VIJAYWADI COAST