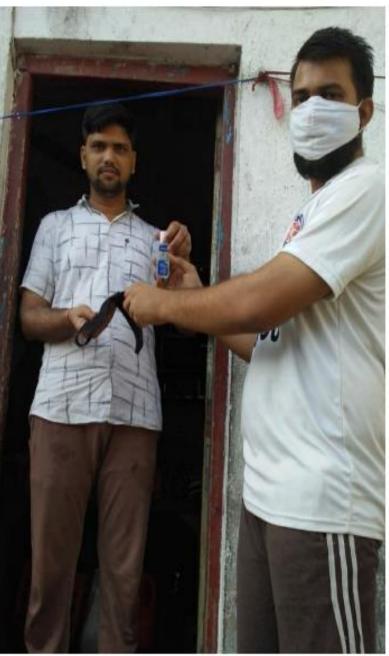

# **DISTRIBUTION OF MASSKS AND SANITIZERS DURING COVID**

Activity: Tree plantation at home

Activity: Yoga Day celebration at home