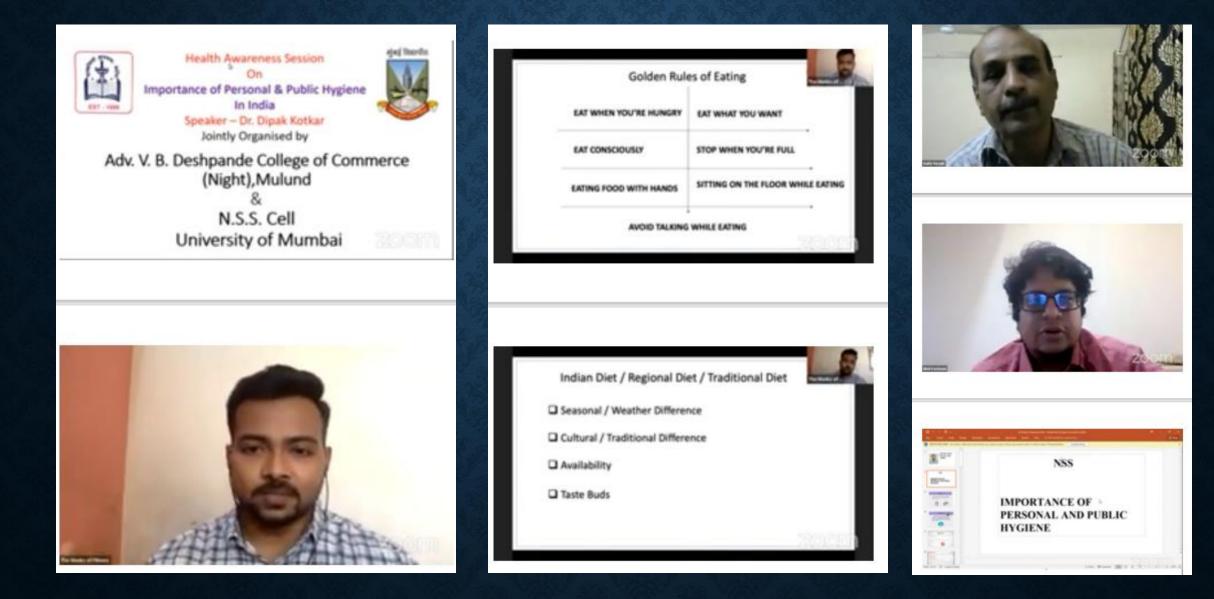

## **ONLINE HEALTH AWARENESS PROGRAM**

Activity: Distribution of Masks and Sanitizers among nearby villagers

Activity: Making of face shields for Corona warriors