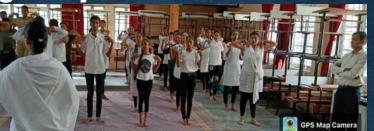

# **COMMON REGULAR ACTIVITIES UNDER NSS**

- Yoga day celebration
- Tree plantation program
- Orientation program for newly enrolled NSS volunteers
- Campus cleaning program
- Awareness programs
- Guest lectures
- Celebration of days