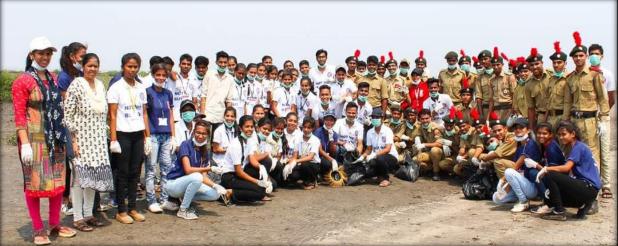

#### **VIJAYWADI COAST CLEANING**

गांधी जयंतीनिमित्त कांदळ्यन स्वच्छता व संवर्धन अभियानात सहभागी बोर्डीच्या एन.बी.मेहता महाविद्यालयाचे विद्यार्थी, स्थानिक व प्रशासनाचे विविध विभाग यांनी सहभाग घेतला.

#### गांधी जयंतीनिमित्त कांदळवन स्वच्छता व संवर्धन अभियान

एनिमल वेल्फेअर असोसिएशन.

मेहता विज्ञान महाविद्यालयाच्या

सहभाग नोंदवला.

एन.एस.एस. आणि एन.सी.सी.चे

♦ बोर्डी : १५० व्या गांधी जयंतीनिमित्त मंगळवारी २ ऑक्टोबर रोजी सकाळी ११ वाजता चिखले-घोलवड या गावच्या सीमेवरील विजयवाडी समद्रकिनारी असलेल्या कांदळवनातील झाडांच्या फांद्यांना भरतीच्या लाटांनी गुंडाळलेले प्लास्टिक कादन स्वच्छता व संवर्धन अभियान केले गेले. त्याला या स्वच्छता मोहिमेत कृतीशील उत्तम प्रतिसाद मिळाला.

🔶 शासनाच्या स्वच्छता हीच सेवा या उपक्र 🛛 🔶 या कार्यक्रमाचे आयोजन माअंतर्गत भारतीय तटरक्षक दल, बोर्डी स्थानिकांच्या मदतीने अखिल वन परिक्षेत्र, मेरिटाईम बोर्ड, घोलवड भारतीय मानवाधिकार नागरिक पोलीस, वाईल्डलाईफ कंझवेंशन अँड विकल्प डहाण तलासरी समितीतर्फे करण्यात आर्ले होते. यावेळी समुद्रकाष्ठ मित्र मंडळ, श्री.माह्यावंशी चिखले-मरवाडा येथील विजयवाडी आँशिष टस्ट आणि बोर्डीच्या एन. बी. समद्रकिनाऱ्यालगत कंदळवनातील झाडांच्या फांद्यांना भरतीच्या लाटांनी गंडाळलेले प्लास्टिक, पॉलिथिन व विद्यार्थी, चिखले-घोलवड ग्रामस्थांनी नायलॉनचे धागे कटरच्या साह्याने फांद्यांना ईजा न पोहचवता काढण्यात आले.

स्वच्छता व संवर्धन अभियान प्रधान महाविद्यालयातर्फे स्वच्छता मोहीम पालघर : गांधी जयंतीनिमित्त मंगळवारी पालघर जिल्ह्यातल्या चिखले-घोलवड या गावच्या सीमेवरील विजयवाडी या समुद्रकिनारी असलेल्या झाडांच्या कांदळवनातल्या फांद्यांना भरतीच्या लाटांनी गुंडाळलेले प्लास्टिक काढून स्वच्छता व संवर्धन अभियान राबविण्यात आले. शासनाच्या सेवा स्वच्छता हीच या उपक्रमाअंतर्गत तटरक्षक दल. वन विभाग, मेरिटाईम बोर्ड. पोलीस, डहाण् पॉवर थमल वाईल्डलाईफ स्टेशन. ॲनिमल अँड कॉन्झवंशन वेल्फेअर असोसिएशन आणि बोर्डीच्या एन. बी. मेहता विज्ञान महाविद्यालय यांनी एकत्रितरित्या हे स्वच्छता अभियान राबवले.