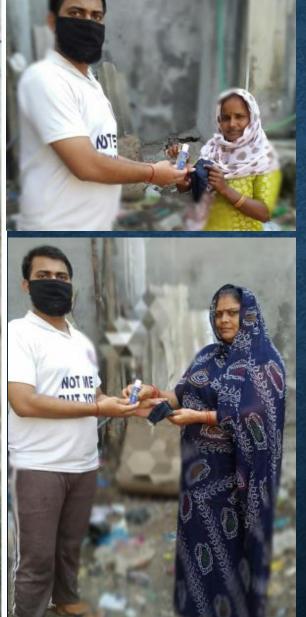

# **DISTRIBUTION OF MASSKS AND SANITIZERS DURING COVID**

Activity: Tree plantation at home

Activity: Yoga Day celebration at home