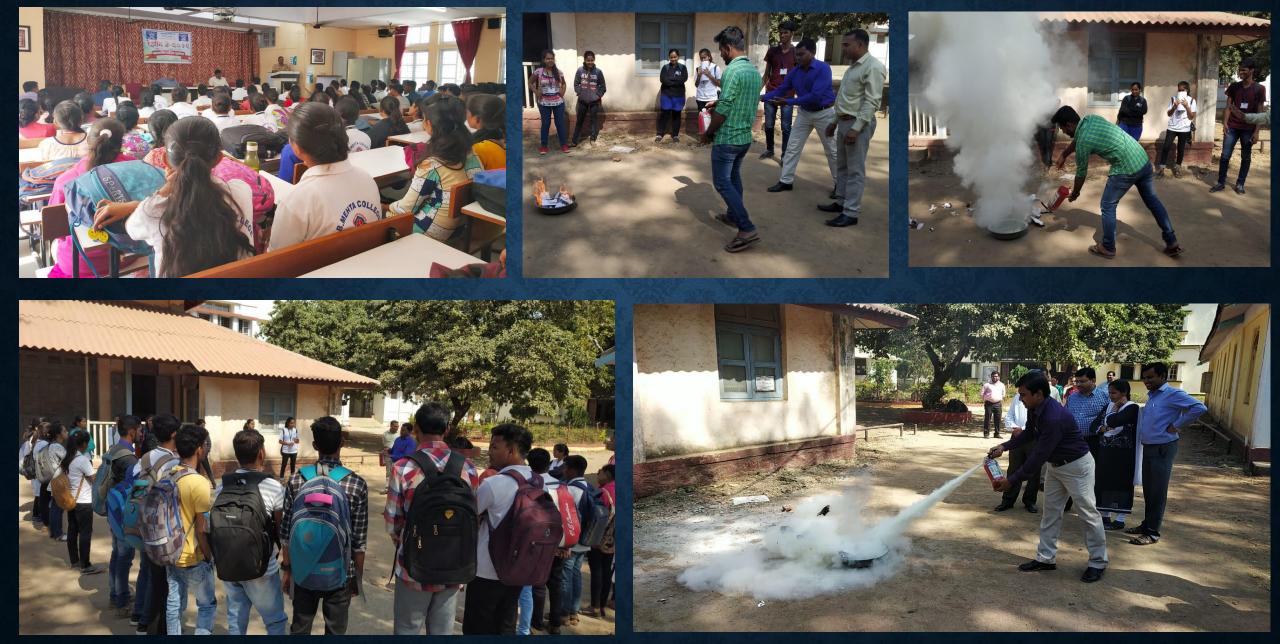

फांद्यांना भरतीच्या लाटांनी गंडाळलेले प्लास्टिक, पॉलिथिन व विद्यार्थी, चिखले-घोलवड ग्रामस्थांनी नायलॉनचे धागे कटरच्या साह्याने फांद्यांना ईजा न पोहचवता काढण्यात आले.







स्वच्छता व संवर्धन अभियान प्रधान महाविद्यालयातर्फे स्वच्छता मोहीम पालघर : गांधी जयंतीनिमित्त मंगळवारी पालघर जिल्ह्यातल्या चिखले-घोलवड या गावच्या सीमेवरील विजयवाडी या समुद्रकिनारी असलेल्या झाडांच्या कांदळवनातल्या फांद्यांना भरतीच्या लाटांनी गुंडाळलेले प्लास्टिक काढून स्वच्छता व संवर्धन अभियान राबविण्यात आले. शासनाच्या सेवा स्वच्छता हीच या उपक्रमाअंतर्गत तटरक्षक दल. वन विभाग, मेरिटाईम बोर्ड. पोलीस, डहाण् पॉवर थमल वाईल्डलाईफ स्टेशन. ॲनिमल अँड कॉन्झवंशन वेल्फेअर असोसिएशन आणि बोर्डीच्या एन. बी. मेहता विज्ञान महाविद्यालय यांनी एकत्रितरित्या हे स्वच्छता अभियान राबवले.

कांदळवनमध्ये

## DISASTER MANAGEMENT TRAINING PROGRAMME











## **GUEST LECTURES**











Bordi, Maharashtra, India 4P2M+3RX, Bordi, Maharashtra 401701, India Lat 20.100236° Long 72.734534° 08/09/22 10:10 AM

GPS Map Car



## **GUEST LECTURES**











Bordi, Maharashtra, India 4P6Q+M8P, Bordi-Aswali Road, Bordi, Maharashtra 401701, India Lat 20.111428° Long 72.738277° 06/06/22 10:20 AM



#### **RECOGNITION AND AWARDS TO THE COLLEGE**









2m i Dr. W G Prasanna Kumar Chairman

Mahatma Gandhi National Council of Rural Education Department of Higher Education, Ministry of Human Resource Development Government of India

No -Cert 06/SAP/MU

AIDS Kelpline 1097

#### **APPRECIATION LETTER FROM PALGHAR ELECTION OFFICE**







## **CAMP ACTIVITIES**































💽 GPS Map Camera

Kharadpada, Maharashtra, India Unnam