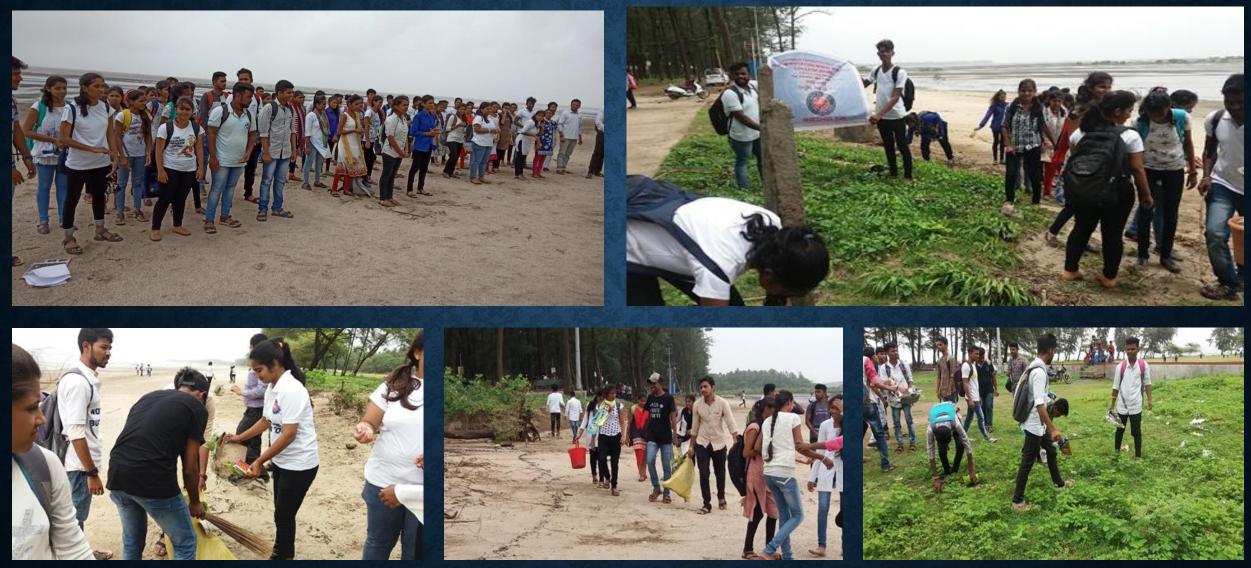

#### **CAMPUS AND BEACH CLEANING**

#### **VIJAYWADI COAST CLEANING**

गांधी जयंतीनिमित्त कांदळ्यन स्वच्छता व संवर्धन अभियानात सहभागी बोर्डीच्या एन.बी.मेहता महाविद्यालयाचे विद्यार्थी, स्थानिक व प्रशासनाचे विविध विभाग यांनी सहभाग घेतला.

#### गांधी जयंतीनिमित्त कांदळवन स्वच्छता व संवर्धन अभियान

एनिमल वेल्फेअर असोसिएशन.

मेहता विज्ञान महाविद्यालयाच्या

सहभाग नोंदवला.

एन.एस.एस. आणि एन.सी.सी.चे

♦ बोर्डी : १५० व्या गांधी जयंतीनिमित्त मंगळवारी २ ऑक्टोबर रोजी सकाळी ११ वाजता चिखले-घोलवड या गावच्या सीमेवरील विजयवाडी समद्रकिनारी असलेल्या कांदळवनातील झाडांच्या फांद्यांना भरतीच्या लाटांनी गुंडाळलेले प्लास्टिक कादन स्वच्छता व संवर्धन अभियान केले गेले. त्याला या स्वच्छता मोहिमेत कृतीशील उत्तम प्रतिसाद मिळाला.

🔶 शासनाच्या स्वच्छता हीच सेवा या उपक्र 🛛 🔶 या कार्यक्रमाचे आयोजन माअंतर्गत भारतीय तटरक्षक दल, बोर्डी स्थानिकांच्या मदतीने अखिल वन परिक्षेत्र, मेरिटाईम बोर्ड, घोलवड भारतीय मानवाधिकार नागरिक पोलीस, वाईल्डलाईफ कंझवेंशन अँड विकल्प डहाण तलासरी समितीतर्फे करण्यात आर्ले होते. यावेळी समुद्रकाष्ठ मित्र मंडळ, श्री.माह्यावंशी चिखले-मरवाडा येथील विजयवाडी आँशिष टस्ट आणि बोर्डीच्या एन. बी. समद्रकिनाऱ्यालगत कंदळवनातील झाडांच्या फांद्यांना भरतीच्या लाटांनी गंडाळलेले प्लास्टिक, पॉलिथिन व विद्यार्थी, चिखले-घोलवड ग्रामस्थांनी नायलॉनचे धागे कटरच्या साह्याने फांद्यांना ईजा न पोहचवता काढण्यात आले.

स्वच्छता व संवर्धन अभियान प्रधान महाविद्यालयातर्फे स्वच्छता मोहीम पालघर : गांधी जयंतीनिमित्त मंगळवारी पालघर जिल्ह्यातल्या चिखले-घोलवड या गावच्या सीमेवरील विजयवाडी या समुद्रकिनारी असलेल्या झाडांच्या कांदळवनातल्या फांद्यांना भरतीच्या लाटांनी गुंडाळलेले प्लास्टिक काढून स्वच्छता व संवर्धन अभियान राबविण्यात आले. शासनाच्या सेवा स्वच्छता हीच या उपक्रमाअंतर्गत तटरक्षक दल. वन विभाग, मेरिटाईम बोर्ड. पोलीस, डहाण् पॉवर थमल वाईल्डलाईफ स्टेशन. ॲनिमल अँड कॉन्झवंशन वेल्फेअर असोसिएशन आणि बोर्डीच्या एन. बी. मेहता विज्ञान महाविद्यालय यांनी एकत्रितरित्या हे स्वच्छता अभियान राबवले.