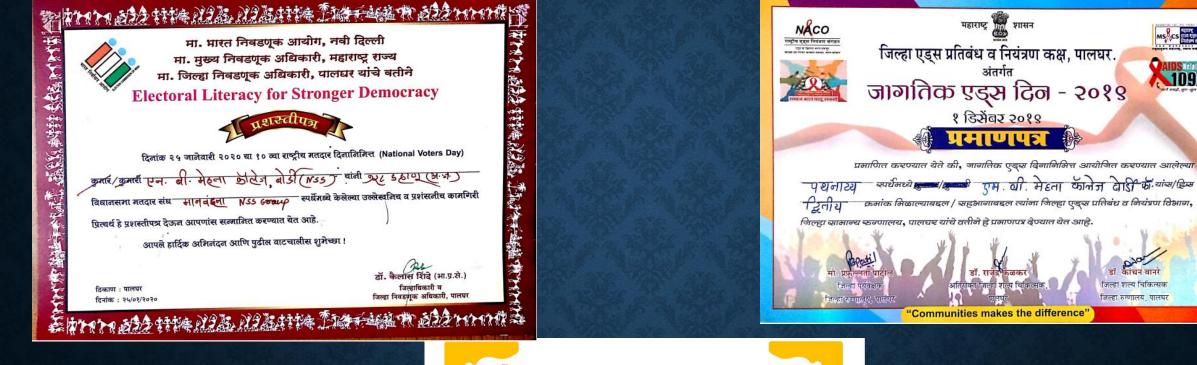

#### **RECOGNITION AND AWARDS TO THE COLLEGE**

2m i Dr. W G Prasanna Kumar Chairman

Mahatma Gandhi National Council of Rural Education Department of Higher Education, Ministry of Human Resource Development Government of India

No -Cert 06/SAP/MU

AIDS Kelpline 1097

#### **APPRECIATION LETTER FROM PALGHAR ELECTION OFFICE**