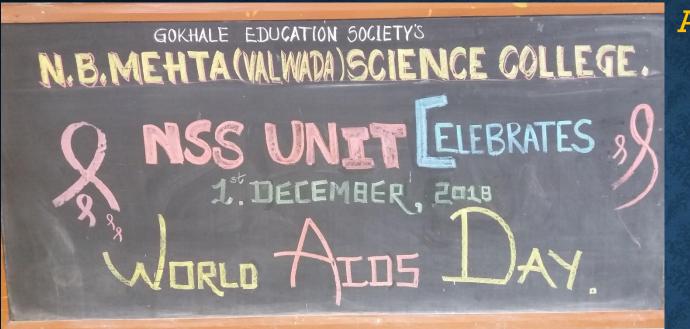

ion program
- Cleanliness program
- Street plays
- Health programs

## Yoga day celebration







Bordi, Maharashtra, India 4P2M+3RX, Bordi, Maharashtra 401701, India Lat 20.100063°









## TREE PLANTATION











## **Orientation program for newly enrolled NSS volunteers**



# HEALTH CAMPS

#### **BLOOD DONATION CAMP**

GPS Map Camera



Google

Bordi, Maharashtra, India 4P2M+3RX, Bordi, Maharashtra 401701, India Lat 20.100144° Long 72.73406° 05/03/22 09:53 AM



Bordi, Maharashtra, India 4P2M+3RX, Bordi, Maharashtra 401701, India Lat 20.100269° Long 72.7342° 05/03/22 10:42 AM



8 6 G

Bordi, Maharashtra, India 4P2M+3RX, Bordi, Maharashtra 401701, India Lat 20.100221° Long 72.734285° 05/03/22 11:07 AM





#### **BLOOD DONATION CERTIFICATES**







#### **VACCINATION CAMP**







#### AIDS AWARENESS PROGRAMME





## **ELECTION AND VOTER AWARENESS PROGRAMME**



#### **CAMPUS AND BEACH CLEANING**



## **AIDS AWARENESS SKIT COMPETITION**



#### **VIJAYWADI COAST CLEANING**



गांधी जयंतीनिमित्त कांदळ्यन स्वच्छता व संवर्धन अभियानात सहभागी बोर्डीच्या एन.बी.मेहता महाविद्यालयाचे विद्यार्थी, स्थानिक व प्रशासनाचे विविध विभाग यांनी सहभाग घेतला.

#### गांधी जयंतीनिमित्त कांदळवन स्वच्छता व संवर्धन अभियान

एनिमल वेल्फेअर असोसिएशन.

मेहता विज्ञान महाविद्यालयाच्या

सहभाग नोंदवला.

एन.एस.एस. आणि एन.सी.सी.चे

♦ बोर्डी : १५० व्या गांधी जयंतीनिमित्त मंगळवारी २ ऑक्टोबर रोजी सकाळी ११ वाजता चिखले-घोलवड या गावच्या सीमेवरील विजयवाडी समद्रकिनारी असलेल्या कांदळवनातील झाडांच्या फांद्यांना भरतीच्या लाटांनी गुंडाळलेले प्लास्टिक कादन स्वच्छता व संवर्धन अभियान केले गेले. त्याला या स्वच्छ