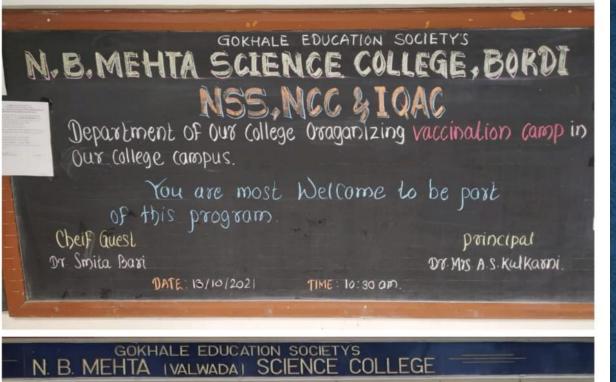

lood donation camp
- Tree plantation program
- Cleanliness program
- Street plays
- Health programs

## Yoga day celebration







Bordi, Maharashtra, India 4P2M+3RX, Bordi, Maharashtra 401701, India Lat 20.100063°









## TREE PLANTATION











## **Orientation program for newly enrolled NSS volunteers**



# HEALTH CAMPS

#### **BLOOD DONATION CAMP**

GPS Map Camera



Google

Bordi, Maharashtra, India 4P2M+3RX, Bordi, Maharashtra 401701, India Lat 20.100144° Long 72.73406° 05/03/22 09:53 AM



Bordi, Maharashtra, India 4P2M+3RX, Bordi, Maharashtra 401701, India Lat 20.100269° Long 72.7342° 05/03/22 10:42 AM



8 6 G

Bordi, Maharashtra, India 4P2M+3RX, Bordi, Maharashtra 401701, India Lat 20.100221° Long 72.734285° 05/03/22 11:07 AM





#### **BLOOD DONATION CERTIFICATES**







#### **VACCINATION CAMP**







#### AIDS AWARENESS PROGRAMME





## **ELECTION AND VOTER AWARENESS PROGRAMME**



#### **CAMPUS AND BEACH CLEANING**



## **AIDS AWARENESS SKIT COMPETITION**



#### **VIJAYWADI COAST CLEANING**



गांधी जयंतीनिमित्त कांदळ्यन स्वच्छता व संवर्धन अभियानात सहभागी बोर्डीच्या एन.बी.मेहता महाविद्यालयाचे विद्यार्थी, स्थानिक व प्रशासनाचे विविध विभाग यांनी सहभाग घेतला.

#### गांधी जयंतीनिमित्त कांदळवन स्वच्छता व संवर्धन अभियान

एनिमल वेल्फेअर असोसिएशन.

मेहता विज्ञान महाविद्यालयाच्या

सहभाग नोंदवला.

एन.एस.एस. आणि एन.सी.सी.चे

♦ बोर्डी : १५० व्या गांधी जयंतीनिमित्त मंगळवारी २ ऑक्टोबर रोजी सकाळी ११ वाजता चिखले-घोलवड या गावच्या सीमेवरील विजयवाडी समद्रकिनारी असलेल्या कांदळवनातील झाडांच्या फांद्यांना भरतीच्या लाटांनी गुंडाळलेले प्लास्टिक कादन स्वच्छता व संवर्धन अ