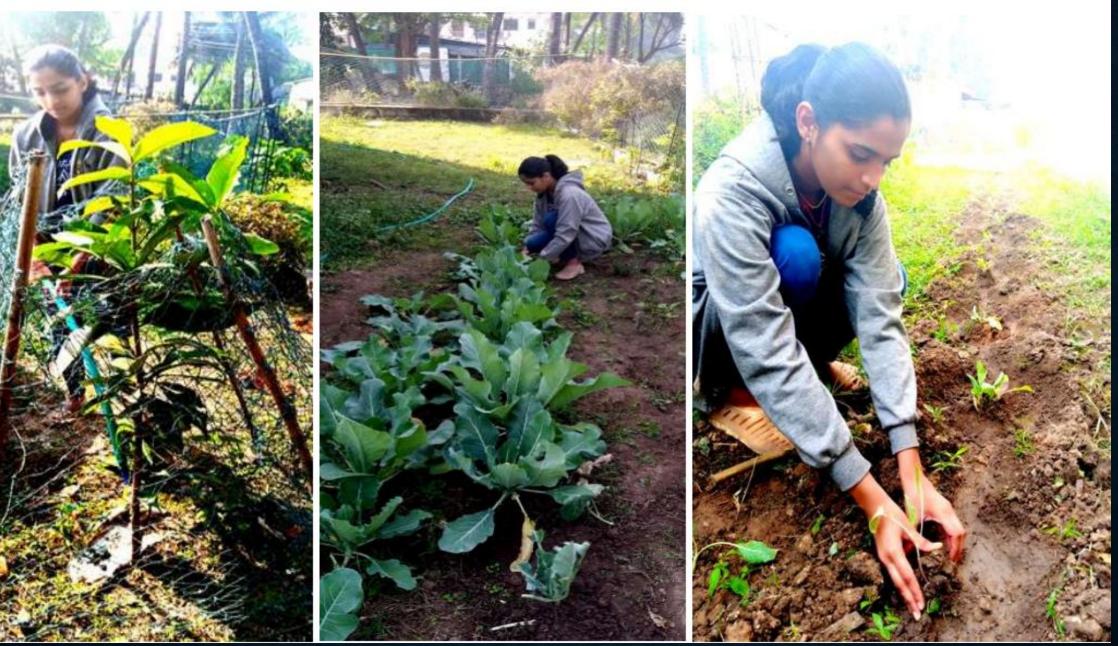

# I had develop a kitchen garden in my balcony using organic compost.

### Anti-plastic Awareness-

Poetry and eassay writing competition

Date - 03/07/2020

PLANTATION :- IN MY GARDEN AREAS I HAVE MADE O SOME PLANTATION. IN WHICH THERE IS PLANT OF VEGITABLES, MEDICINAL ETC.

ADDITIONAL PLANTS IN MY GARDEN M:-