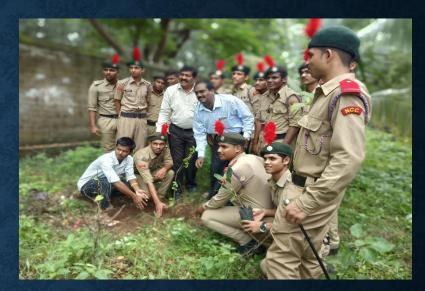

# **TREE PLANTATION PROGRAMS' DETAILS**

| Sr.<br>No. | Year    | Date                                                                                                             | Venue of Tree Plantation Program No. of saplings             |          |
|------------|---------|------------------------------------------------------------------------------------------------------------------|--------------------------------------------------------------|----------|
| 1          | 2018-19 | 2/7/2018                                                                                                         | NBM College Campus Bordi                                     | 30       |
| 2          | 2019-20 | 29/7/2019                                                                                                        | College campus & Bordi beach area                            | 400      |
| 3          | 2020-21 | <b>The activity couldn't be taken offline due to Covid-19, but</b> volunteers did it at home during this period. |                                                              |          |
| 4          | 2021-22 |                                                                                                                  |                                                              |          |
| 5          | 2022-23 | 15/6 &<br>14/8/2022                                                                                              | Gholvad Railway station &<br>Bordi beach and Bordi road side | 20+50=70 |

## TREE PLANTATION