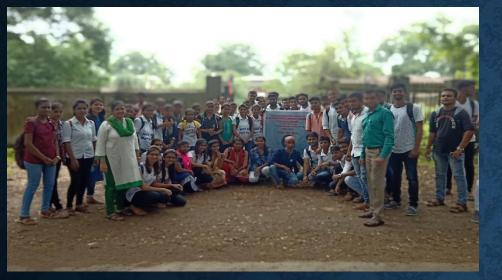

#### **VIJAYWADI COAST CLEANING**

गांधी जयंतीनिमित्त कांदळ्यन स्वच्छता व संवर्धन अभियानात सहभागी बोर्डीच्या एन.बी.मेहता महाविद्यालयाचे विद्यार्थी, स्थानिक व प्रशासनाचे विविध विभाग यांनी सहभाग घेतला.

#### गांधी जयंतीनिमित्त कांदळवन स्वच्छता व संवर्धन अभियान

एनिमल वेल्फेअर असोसिएशन.

मेहता विज्ञान महाविद्यालयाच्या

सहभाग नोंदवला.

एन.एस.एस. आणि एन.सी.सी.चे

♦ बोर्डी : १५० व्या गांधी जयंतीनिमित्त मंगळवारी २ ऑक्टोबर रोजी सकाळी ११ वाजता चिखले-घोलवड या गावच्या सीमेवरील विजयवाडी समद्रकिनारी असलेल्या कांदळवनातील झाडांच्या फांद्यांना भरतीच्या लाटांनी गुंडाळलेले प्लास्टिक कादन स्वच्छता व संवर्धन अभियान केले गेले. त्याला या स्वच्छता मोहिमेत कृतीशील उत्तम प्रतिसाद मिळाला.