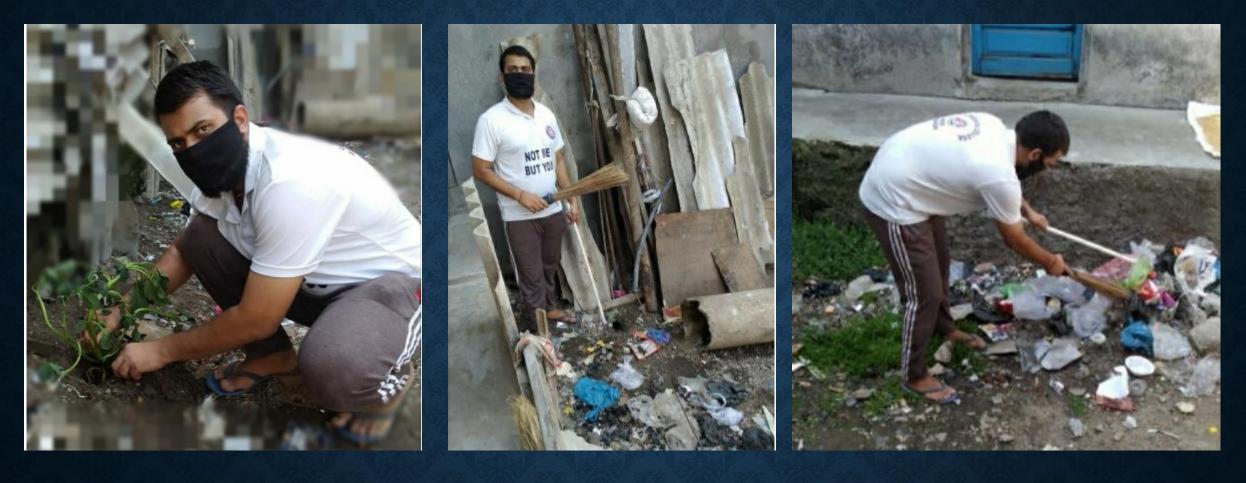

|      | 🛃 Amaar                           | n Shaikh                 | , zá      | <u>∦</u> > |  |
| Umute Sta                       | rt Video State Participants                                                                                                        | Mon       | • • •<br>v4organs foundation's       |                                      |      | Invite                            |                          |           |            |  |

## **ONLINE HEALTH AWARENESS PROGRAM**



Activity: Distribution of Masks and Sanitizers among nearby villagers



Activity: Making of face shields for Corona warriors



# **DISTRIBUTION OF MASSKS AND SANITIZERS DURING COVID**











Activity: Tree plantation at home



Activity: Yoga Day celebration at home