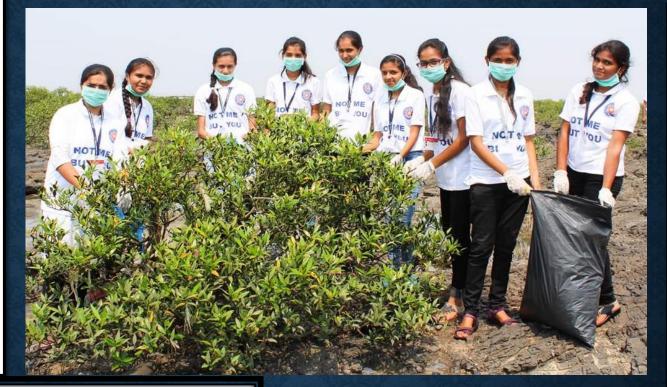

## TREE PLANTATION

# **TREE PLANTATION PROGRAMS' DETAILS**

| Sr.<br>No. | Year    | Date                                                                                                             | Venue of Tree Plantation Program No. of saplings             |          |
|------------|---------|------------------------------------------------------------------------------------------------------------------|--------------------------------------------------------------|----------|
| 1          | 2018-19 | 2/7/2018                                                                                                         | NBM College Campus Bordi                                     | 30       |
| 2          | 2019-20 | 29/7/2019                                                                                                        | College campus & Bordi beach area                            | 400      |
| 3          | 2020-21 | <b>The activity couldn't be taken offline due to Covid-19, but</b> volunteers did it at home during this period. |                                                              |          |
| 4          | 2021-22 |                                                                                                                  |                                                              |          |
| 5          | 2022-23 | 15/6 &<br>14/8/2022                                                                                              | Gholvad Railway station &<br>Bordi beach and Bordi road side | 20+50=70 |