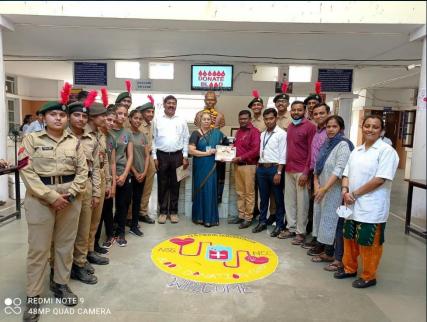

# **BLOOD DONATION CAMPS' DETAILS**

| Sr.<br>No. | Year    | Date       | No. of<br>Units<br>collected | Name of the Blood Bank called                       |
|------------|---------|------------|------------------------------|-----------------------------------------------------|
| 1          | 2018-19 | 28/09/2018 | 101                          | Thane blood bank and Hospital                       |
| 2          | 2019-20 | 23/09/2019 | 104                          | Thane blood bank and Hospital                       |
| 3          | 2020-21 | 20/12/2020 | 35                           | Patangshah Cottage Hospital & Blood<br>bank, Jawhar |
| 4          | 2021-22 | 05/03/2022 | 54                           | Patangshah Cottage Hospital & Blood<br>bank, Jawhar |
| 5          | 2022-23 | 23/09/2022 | 27                           | Patangshah Cottage Hospital & Blood<br>bank, Jawhar |