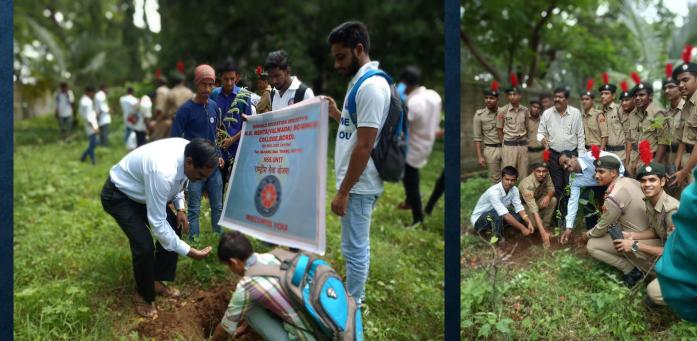

# **TREE PLANTATION PROGRAMS' DETAILS**

| Sr.<br>No. | Year    | Date                                                                                                             | Venue of Tree Plantation Program No. of saplings             |          |
|------------|---------|------------------------------------------------------------------------------------------------------------------|--------------------------------------------------------------|----------|
| 1          | 2018-19 | 2/7/2018                                                                                                         | NBM College Campus Bordi                                     | 30       |
| 2          | 2019-20 | 29/7/2019                                                                                                        | College campus & Bordi beach area                            | 400      |
| 3          | 2020-21 | <b>The activity couldn't be taken offline due to Covid-19, but</b> volunteers did it at home during this period. |                                                              |          |
| 4          | 2021-22 |                                                                                                                  |                                                              |          |
| 5          | 2022-23 | 15/6 &<br>14/8/2022                                                                                              | Gholvad Railway station &<br>Bordi beach and Bordi road side | 20+50=70 |

## TREE PLANTATION

## **Orientation program for newly enrolled NSS volunteers**