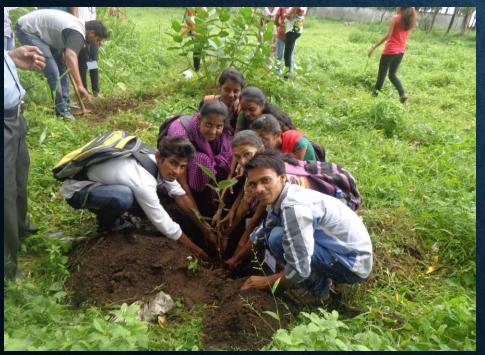

# **TREE PLANTATION PROGRAMS' DETAILS**

| Sr.<br>No. | Year    | Date                                                                                                             | Venue of Tree Plantation Program No. of saplings             |          |
|------------|---------|------------------------------------------------------------------------------------------------------------------|--------------------------------------------------------------|----------|
| 1          | 2018-19 | 2/7/2018                                                                                                         | NBM College Campus Bordi                                     | 30       |
| 2          | 2019-20 | 29/7/2019                                                                                                        | College campus & Bordi beach area                            | 400      |
| 3          | 2020-21 | <b>The activity couldn't be taken offline due to Covid-19, but</b> volunteers did it at home during this period. |                                                              |          |
| 4          | 2021-22 |                                                                                                                  |                                                              |          |
| 5          | 2022-23 | 15/6 &<br>14/8/2022                                                                                              | Gholvad Railway station &<br>Bordi beach and Bordi road side | 20+50=70 |

## TREE PLANTATION