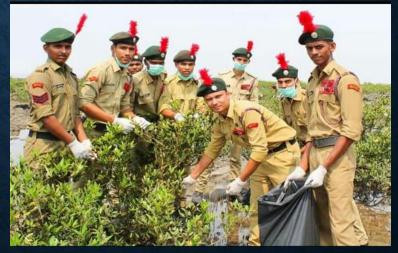

#### **VIJAYWADI COAST CLEANING**

गांधी जयंतीनिमित्त कांदळ्यन स्वच्छता व संवर्धन अभियानात सहभागी बोर्डीच्या एन.बी.मेहता महाविद्यालयाचे विद्यार्थी, स्थानिक व प्रशासनाचे विविध विभाग यांनी सहभाग घेतला.

#### गांधी जयंतीनिमित्त कांदळवन स्वच्छता व संवर्धन अभियान

एनिमल वेल्फेअर असोसिएशन.

मेहता विज्ञान महाविद्यालयाच्या

सहभाग नोंदवला.

एन.एस.एस. आणि एन.सी.सी.चे

♦ बोर्डी : १५० व्या गांधी जयंतीनिमित्त मंगळवारी २ ऑक्टोबर रोजी सकाळी ११ वाजता चिखले-घोलवड या गावच्या सीमेवरील विजयवाडी समद्रकिनारी असलेल्या कांदळवनातील झाडांच्या फांद्यांना भरतीच्या लाटांनी गुंडाळलेले प्लास्टिक कादन स्वच्छता व संवर्धन अभियान केले गेले. त्याला या स्वच्छता मोहिमेत कृतीशील उत्तम प्रतिसाद मिळाला.

🔶 शासनाच्या स्वच्छता हीच सेवा या उपक्र 🛛 🔶 या कार्यक्रमाचे आयोजन माअंतर्गत भारतीय तटरक्षक दल, बोर्डी स्थानिकांच्या मदतीने अखिल वन परिक्षेत्र, मेरिटाईम बोर्ड, घोलवड भारतीय मानवाधिकार नागरिक पोलीस, वाईल्डलाईफ कंझवेंशन अँड विकल्प डहाण तलासरी समितीतर्फे करण्यात आर्ले होते. यावेळी समुद्रकाष्ठ मित्र मंडळ, श्री.माह्यावंशी चिखले-मरवाडा येथील विजयवाडी आँशिष टस्ट आणि बोर्डीच्या एन. बी. समद्रकिनाऱ्यालगत कंदळवनातील झाडांच्या फांद्यांना भरतीच्या लाटांनी गंडाळलेले प्लास्टिक, पॉलिथिन व विद्यार्थी, चिखले-घोलवड ग्रामस्थांनी नायलॉनचे धागे कटरच्या साह्याने फांद्यांना ईजा न पोहचवता काढण्यात आले.

स्वच्छता व संवर्धन अभियान प्रधान महाविद्यालयातर्फे स्वच्छता मोहीम पालघर : गांधी जयंतीनिमित्त मंगळवारी पालघर जिल्ह्यातल्या चिखले-घोलवड या गावच्या सीमेवरील विजयवाडी या समुद्रकिनारी असलेल्या झाडांच्या कांदळवनातल्या फांद्यांना भरतीच्या लाटांनी गुंडाळलेले प्लास्टिक काढून स्वच्छता व संवर्धन अभियान राबविण्यात आले. शासनाच्या सेवा स्वच्छता हीच या उपक्रमाअंतर्गत तटरक्षक दल. वन विभाग, मेरिटाईम बोर्ड. पोलीस, डहाण् पॉवर थमल वाईल्डलाईफ स्टेशन. ॲनिमल अँड कॉन्झवंशन वेल्फेअर असोसिएशन आणि बोर्डीच्या एन. बी. मेहता विज्ञान महाविद्यालय यांनी एकत्रितरित्या हे स्वच्छता अभियान राबवले.