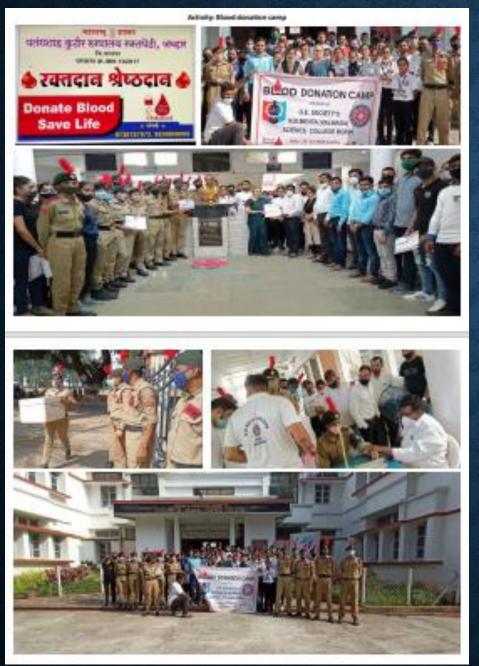

# **BLOOD DONATION CAMPS' DETAILS**

| Sr.<br>No. | Year    | Date       | No. of<br>Units<br>collected | Name of the Blood Bank called                       |
|------------|---------|------------|------------------------------|-----------------------------------------------------|
| 1          | 2018-19 | 28/09/2018 | 101                          | Thane blood bank and Hospital                       |
| 2          | 2019-20 | 23/09/2019 | 104                          | Thane blood bank and Hospital                       |
| 3          | 2020-21 | 20/12/2020 | 35                           | Patangshah Cottage Hospital & Blood<br>bank, Jawhar |
| 4          | 2021-22 | 05/03/2022 | 54                           | Patangshah Cottage Hospital & Blood<br>bank, Jawhar |
| 5          | 2022-23 | 23/09/2022 | 27                           | Patangshah Cottage Hospital & Blood<br>bank, Jawhar |

#### **BLOOD DONATION CAMP**

GPS Map Camera

Google

Bordi, Maharashtra, India 4P2M+3RX, Bordi, Maharashtra 401701, India Lat 20.100144° Long 72.73406° 05/03/22 09:53 AM

Bordi, Maharashtra, India 4P2M+3RX, Bordi, Maharashtra 401701, India Lat 20.100269° Long 72.7342° 05/03/22 10:42 AM

#### **BLOOD DONATION CERTIFICATES**