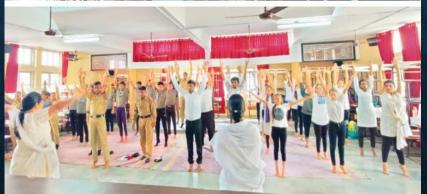

# **COMMON REGULAR ACTIVITIES UNDER NSS**

- Yoga day celebration
- Tree plantation program
- Orientation program for newly enrolled NSS volunteers
- Campus cleaning program
- Awareness programs
- Guest lectures
- Celebration of days