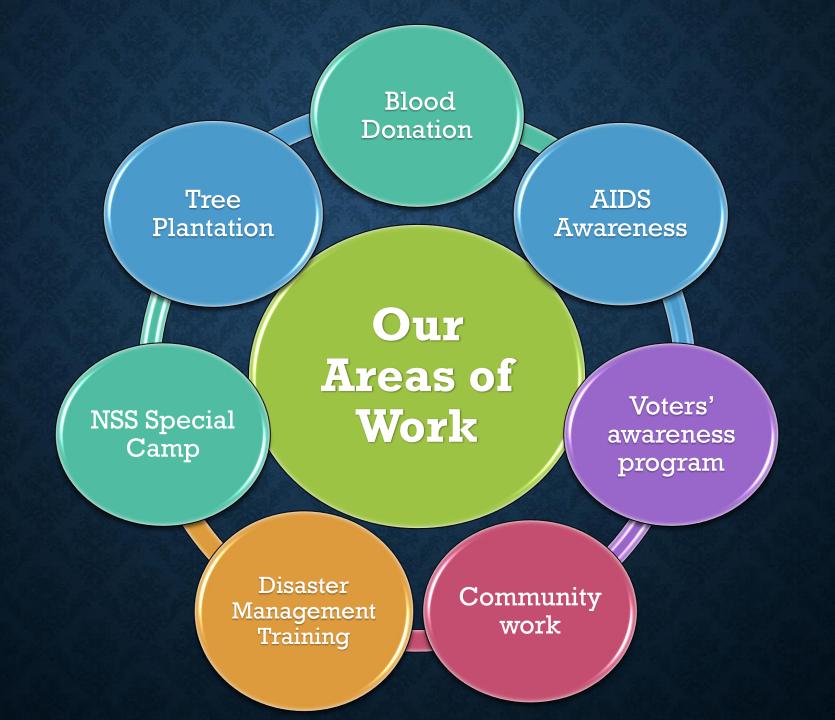

# **COMMON REGULAR ACTIVITIES UNDER NSS**

- Yoga day celebration
- Tree plantation program
- Orientation program for newly enrolled NSS volunteers
- Campus cleaning program
- Awareness programs
- Guest lectures
- Celebration of days

# The local community benefitted by the NSS unit of the college through various extension activities and outreach programs such as:

- Awareness programs
- Antiplastic campaign
- Blood donation camp
- Tree plantation program
- Cleanliness program
- Street plays
- Health programs