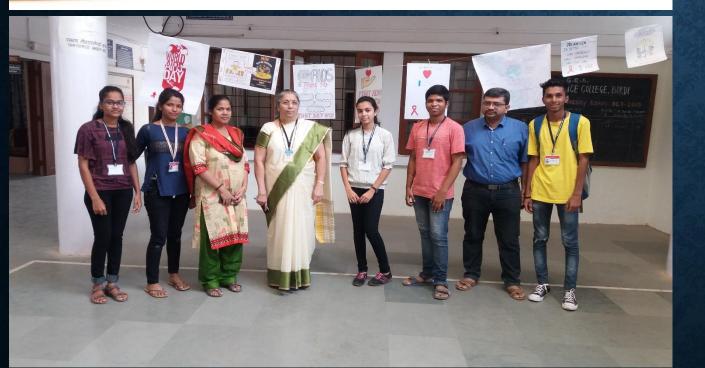

n program
- Cleanliness program
- Street plays
- Health programs

## Yoga day celebration







Bordi, Maharashtra, India 4P2M+3RX, Bordi, Maharashtra 401701, India Lat 20.100063°









## TREE PLANTATION











## **Orientation program for newly enrolled NSS volunteers**



# HEALTH CAMPS

#### **BLOOD DONATION CAMP**

GPS Map Camera



Google

Bordi, Maharashtra, India 4P2M+3RX, Bordi, Maharashtra 401701, India Lat 20.100144° Long 72.73406° 05/03/22 09:53 AM



Bordi, Maharashtra, India 4P2M+3RX, Bordi, Maharashtra 401701, India Lat 20.100269° Long 72.7342° 05/03/22 10:42 AM



8 6 G

Bordi, Maharashtra, India 4P2M+3RX, Bordi, Maharashtra 401701, India Lat 20.100221° Long 72.734285° 05/03/22 11:07 AM





#### **BLOOD DONATION CERTIFICATES**







#### **VACCINATION CAMP**







#### AIDS AWARENESS PROGRAMME





## **ELECTION AND VOTER AWARENESS PROGRAMME**



#### **CAMPUS AND BEACH CLEANING**



## **AIDS AWARENESS SKIT COMPETITION**



#### **VIJAYWADI COAST CLEANING**



गांधी जयंतीनिमित्त कांदळ्यन स्वच्छता व संवर्धन अभियानात सहभागी बोर्डीच्या एन.बी.मेहता महाविद्यालयाचे विद्यार्थी, स्थानिक व प्रशासनाचे विविध विभाग यांनी सहभाग घेतला.

#### गांधी जयंतीनिमित्त कांदळवन स्वच्छता व संवर्धन अभियान

एनिमल वेल्फेअर असोसिएशन.

मेहता विज्ञान महाविद्यालयाच्या

सहभाग नोंदवला.

एन.एस.एस. आणि एन.सी.सी.चे

♦ बोर्डी : १५० व्या गांधी जयंतीनिमित्त मंगळवारी २ ऑक्टोबर रोजी सकाळी ११ वाजता चिखले-घोलवड या गावच्या सीमेवरील विजयवाडी समद्रकिनारी असलेल्या कांदळवनातील झाडांच्या फांद्यांना भरतीच्या लाटांनी गुंडाळलेले प्लास्टिक कादन स्वच्छता व संवर्धन अभियान केले गेले. त्याला या स्वच्छता