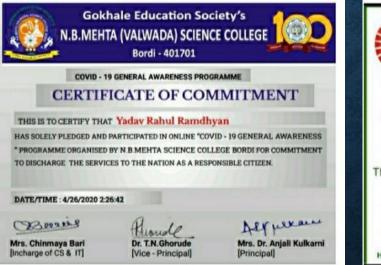

#### CERTIFICATE ACHIEVED DURING LOCKDOWN

In lockdown appreciation certificate provided by the online covid-19 Quize organizatin.

#### PARTICIPATION CERTIFICATE :-

Ventinal PRPCCM

Principal PRPPER

DI & A Lethons

Appreciation certificate provided for covid-19 awareness.