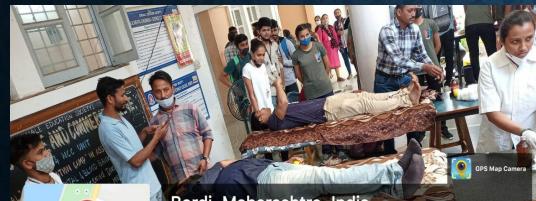

#### **BLOOD DONATION CAMP**

GPS Map Camera

Google

Bordi, Maharashtra, India 4P2M+3RX, Bordi, Maharashtra 401701, India Lat 20.100144° Long 72.73406° 05/03/22 09:53 AM

Bordi, Maharashtra, India 4P2M+3RX, Bordi, Maharashtra 401701, India Lat 20.100269° Long 72.7342° 05/03/22 10:42 AM

8 6 G

Bordi, Maharashtra, India 4P2M+3RX, Bordi, Maharashtra 401701, India Lat 20.100221° Long 72.734285° 05/03/22 11:07 AM