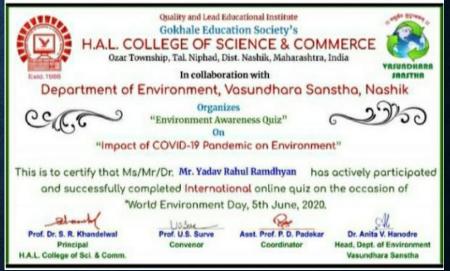

#### CERTIFICATE ACHIEVED DURING LOCKDOWN

In lockdown appreciation certificate provided by the online covid-19 Quize organizatin.

#### PARTICIPATION CERTIFICATE :-

Ventinal PRPCCM

Principal PRPPER

DI & A Lethons

Appreciation certificate provided for covid-19 awareness.