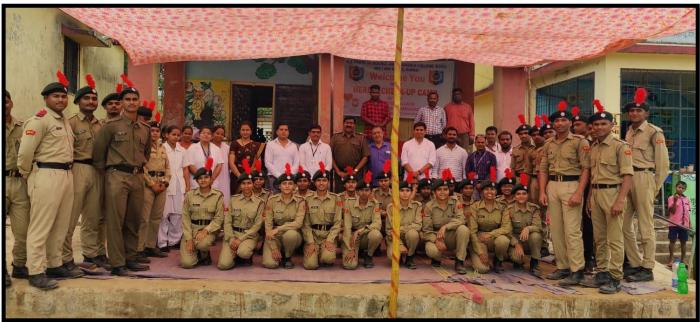

## **Khorepada Health Checkup camp:**

# **Khorepada Health Checkup camp:**

| Timestamp          | Email Address           | Score     | Name of the Student (§  |
|--------------------|-------------------------|-----------|-------------------------|
| ·                  | parthchampaneri45@g     |           | Champaneri.Parth.Ash    |
|                    | prajapatiami2004@gm     |           | Prajapati Ami Narendra  |
|                    | shreyanair277@gmail.    |           | Nair shreya             |
|                    | bhujade478@gmail.coi    |           | BHUJADE ANKUSH L/       |
|                    | bhavyabhandari8@gm      |           | Bhandari Bhavya         |
|                    | akankshapatil3604@gr    |           | Patil akanksha tulshida |
|                    | santoshmachhi302@gr     |           | Machhi santosh deepal   |
|                    | singhmanisha5510@gr     |           | Singh Manisha Manoj     |
|                    | shefalibari424@gmail.c  |           | BARI SHEFALI JITENI     |
|                    | sachinyadav37709@gr     |           | Yadav sachin            |
|                    | ,                       |           | Gori disha Vinod        |
|                    | bhanushalidisha17@gr    |           |                         |
|                    | niralibhavsar75@gmail   |           | Bhavsar Nirali Jignesh  |
|                    | yashmachhi822@gmai      |           | Machhi yash             |
|                    | shristisingh10sep@gm    |           | · ·                     |
|                    | mantashashaikh1701@     |           | SHAIKH MANTASHA I       |
|                    | ravinamkoda94@gmai      |           | Namkoda Ravi Laxmar     |
|                    | nikugurav2020@gmail.    |           | Gurav neekita yuvraj    |
|                    | jaitulpatel1365@gmail.  |           | PATEL JAITUL            |
|                    | shwetakshibari15@gm     |           | Bari shwetakshi Bharat  |
|                    | shashanksrivastav1092   |           | Srivastav               |
|                    | nidhikthakur465@gmai    |           | Thakur Nidhi Kishor     |
|                    | geetamachhi2003@grr     |           | Machhi chetan           |
| 12/7/2022 22:15:02 | srushtivaze0@gmail.co   | 90 / 101  | Vaze Srushti Manoj      |
|                    | sharmaanjaliads80@gr    |           | Anjali Dilip Sharma     |
| 12/7/2022 22:19:03 | sehanshaikh194@gma      | 90 / 101  | Shaikh Sehan Murtuza    |
| 12/7/2022 22:19:39 | sharmaanjaliads80@gr    | 90 / 101  | Sharma Anjali Dilip     |
| 12/7/2022 22:20:49 | charmiparmar161@gm      | 80 / 101  | Parmar Charmi Prakas    |
| 12/7/2022 22:20:55 | smitalbari30@gmail.co   | 70 / 101  | Bari smital Dinesh      |
| 12/7/2022 22:21:00 | Yasraindragadia@gma     | 90 / 101  | Yasra                   |
| 12/7/2022 22:21:59 | krushippatel025@gmai    | 100 / 101 | Patel Krushi Prakash    |
| 12/7/2022 22:22:06 | ankitamore1587@gma      | 70 / 101  | More Ankita Rajendra    |
| 12/7/2022 22:22:16 | dhruvinimahyavanshi@    | 80 / 101  | Mahyavanshi Dhruvini    |
| 12/7/2022 22:23:46 | tejusanjaydharmamehe    | 70 / 101  | Dharmameher tejasvi     |
| 12/7/2022 22:24:25 | dimpalkadu123@gmail     | 40 / 101  | Kadu Dimpal Dayaram     |
| 12/7/2022 22:24:43 | ankitakatela9@gmail.c   | 70 / 101  | Katela Ankita Gangara   |
| 12/7/2022 22:24:52 | faizshk2000@gmail.co    | 80 / 101  | SHAIKH FAIZ HASAN       |
| 12/7/2022 22:25:07 | tandelsiddhi2511@gma    | 70 / 101  | Tandel Siddhi Jaywant   |
| 12/7/2022 22:27:17 | ankitakatela9@gmail.c   | 60 / 101  | Katela Ankita Gangara   |
| 12/7/2022 22:28:59 | shreyanair277@gmail.    | 90 / 101  | Nair shreya             |
|                    | pallavimokashi124@gr    |           | Mokashi Pallavi Santos  |
|                    | bilalhanifkalia@gmail.c |           | Kalia Mohammad Bilal    |
|                    | natishachuri99@gmail.   |           | Churi Natisha Satish    |
|                    | anjalimaurya8822@gr     |           | Maurya Anjali Anil      |
|                    | ,,,                     | .007 101  | y = y=                  |