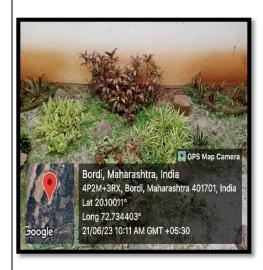

## 7.1.5 Green campus initiatives include Weightage The institutional initiatives for greening the campus are as follows: 7.1.5. 4 $Q_nM$ 1. Restricted entry of automobiles 2. Use of Bicycles/ Battery powered vehicles 3. Pedestrian Friendly pathways 4. Ban on use of Plastic $\sqrt{\phantom{a}}$ 5. landscaping with trees and plants $\sqrt{\phantom{a}}$

- **Options:**
- A. Any 4 or All of the above
- B. Any 3 of the above
- C. Any 2 of the above
- D. Any 1 of the above
- E. None of the above

#### **Upload**

- Geo tagged photos / videos of the facilities
- Various policy documents / decisions circulated for implementation
- Any other relevant documents

### Photographs:

# Restricted entry of automobiles





# Landscaping































# **One Time use Plastic Ban**





## **Landscaping**





























**Before and After Pictures**