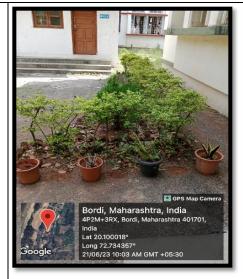

## 7.1.5 Green campus initiatives include Weightage The institutional initiatives for greening the campus are as follows: 7.1.5. 4 $Q_nM$ 1. Restricted entry of automobiles 2. Use of Bicycles/ Battery powered vehicles 3. Pedestrian Friendly pathways 4. Ban on use of Plastic $\sqrt{\phantom{a}}$ 5. landscaping with trees and plants $\sqrt{\phantom{a}}$

- **Options:**
- A. Any 4 or All of the above
- B. Any 3 of the above
- C. Any 2 of the above
- D. Any 1 of the above
- E. None of the above

#### **Upload**

- Geo tagged photos / videos of the facilities
- Various policy documents / decisions circulated for implementation
- Any other relevant documents

### Photographs:

# Restricted entry of automobiles





# Landscaping































# **One Time use Plastic Ban**





## **Landscaping**





























**Before and After Pictures**