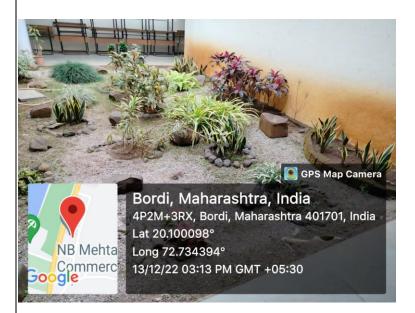

Weightage The institutional initiatives for greening the campus are as follows: 7.1.5. 4 $Q_nM$ 1. Restricted entry of automobiles 2. Use of Bicycles/ Battery powered vehicles 3. Pedestrian Friendly pathways 4. Ban on use of Plastic $\sqrt{\phantom{a}}$ 5. landscaping with trees and plants $\sqrt{\phantom{a}}$

- **Options:**
- A. Any 4 or All of the above
- B. Any 3 of the above
- C. Any 2 of the above
- D. Any 1 of the above
- E. None of the above

#### **Upload**

- Geo tagged photos / videos of the facilities
- Various policy documents / decisions circulated for implementation
- Any other relevant documents

### Photographs:

# Restricted entry of automobiles





# Landscaping































# **One Time use Plastic Ban**





## **Landscaping**





























**Before and After Pictures**