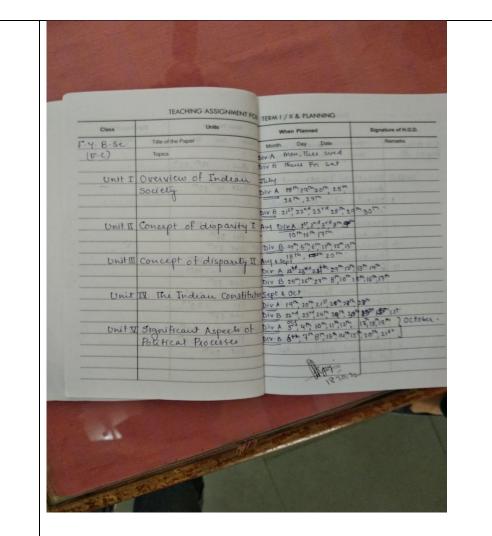

| Metric<br>No. | Key Indicator - 7.2 Best Practices (Weightage - 30)                                                                |
|---------------|--------------------------------------------------------------------------------------------------------------------|
| 7.2.1         | Describe two best practices successfully implemented by the Institution as per NAAC format provided in the Manual. |
| QıM           | Provide web link to:                                                                                               |
|               | <ul><li>Best practices in the Institutional web site</li><li>Any other relevant information</li></ul>              |
|               | Action Plan 2022-23- (1) Teachers' Diary                                                                           |
|               | Executing (Rural) Award (2016-11) from Market Uberrate                                                             |
|               | TEACHER'S DIARY                                                                                                    |
|               | Ver 2012-2013                                                                                                      |